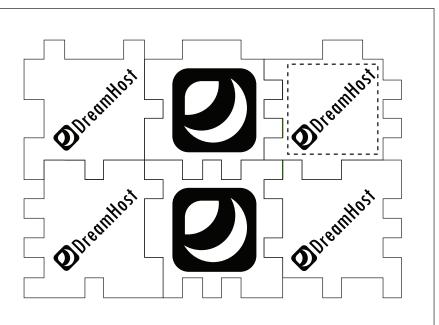

## Foam Puzzle Cube

Order Number: 113702 Item Number: 1064-100591 Product Color: Blue Imprint Color: White

| QUANTITY | COLOR  | IMPRINT COLOR |
|----------|--------|---------------|
| 500      | BLUE   | white         |
|          | GREEN  |               |
|          | ORANGE |               |
|          | PURPLE |               |
|          | RED    |               |
|          | YELLOW |               |