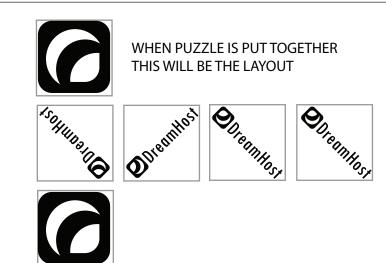

## Foam Puzzle Cube

Order Number: 113702 Item Number: 1064-100591 Product Color: Blue Imprint Color: White

| QUANTITY | COLOR  | IMPRINT COLOR |
|----------|--------|---------------|
| 500      | BLUE   | white         |
|          | GREEN  |               |
|          | ORANGE |               |
|          | PURPLE |               |
|          | RED    |               |
|          | YELLOW |               |