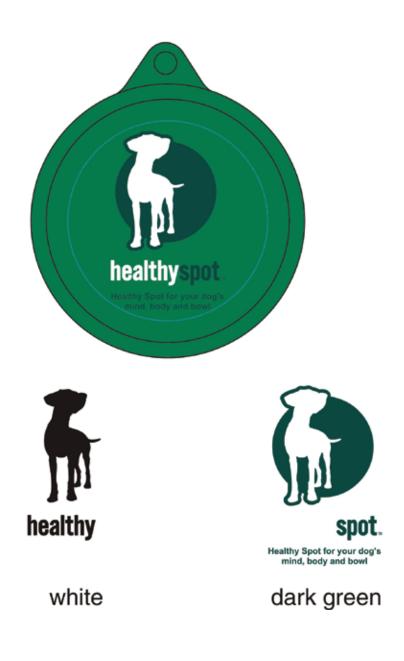

## **Pet Food Cover**

Order Number: 113692 Item Number: 1098-102811 Product Color: Green Imprint Color: Dark Green 343, White