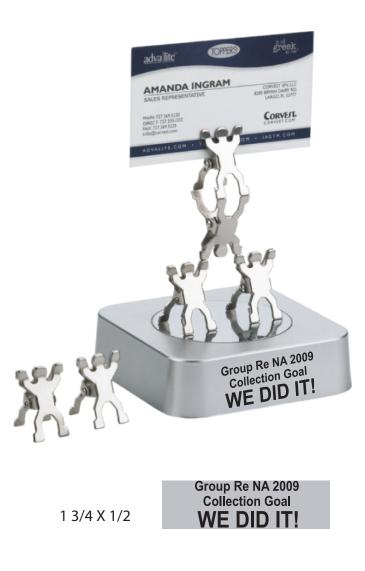

## Team Builders Magnetic Desk Sculpture

Order Number: 113677 Item Number: 1023-107543 Product Color: Silver Imprint Color: Black