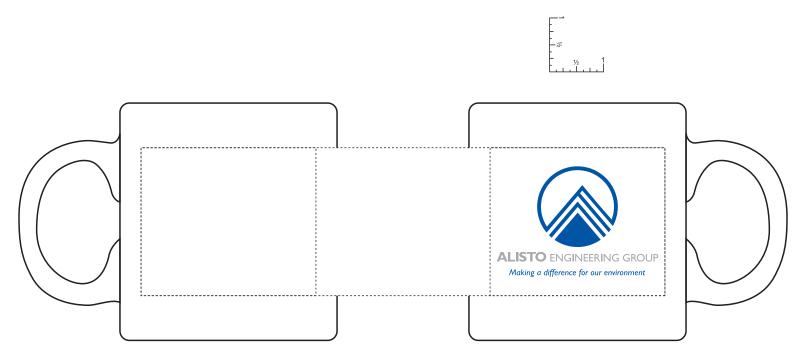

## **Oversize Budget Mug**

Order Number: 113669 Item Number: 1086-105658

Product Color: White

Imprint Color: Metallic Silver 877, Reflex Blue