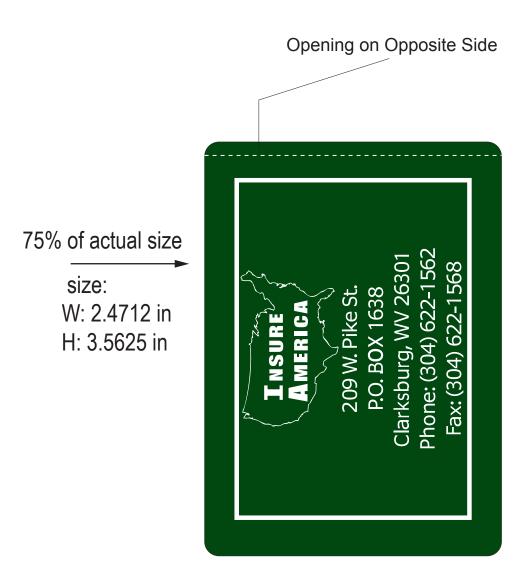

## Insurance Card Holder-Single Pocket

Order Number: 113650 Item Number: 1206-104917 Product Color: Forest Green

Imprint Color: White