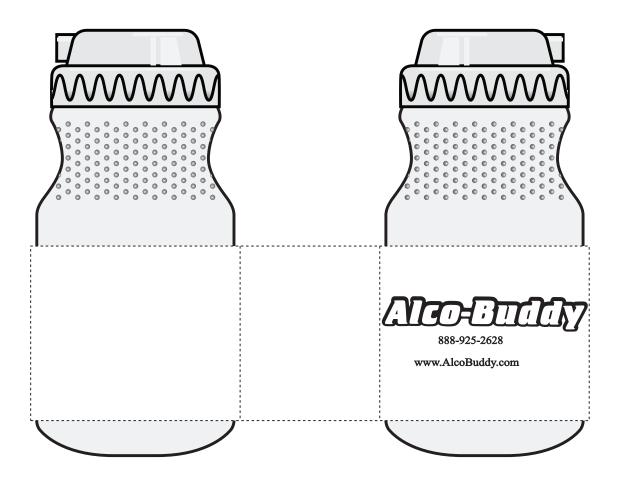

## 22 oz Sip-n-Seal™ Order Number: 113646

Item Number: 1086-101018

Product Color: Bottle: Frosted, Lid: Royal

Imprint Color: Black