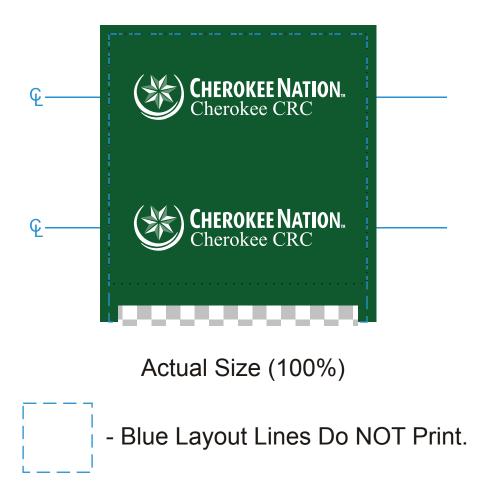

2 Split Rock Drive Suite 11, Cherry Hill, NJ 08003 Telephone: 1-856 424-4818 or 1-800 320-1510

LifeSaver Candy Roll Order Number: 113633 Item Number: 1229-106866 Product Color: n/a Imprint Color: 4 Color Process

## IMPRINT COLOR(S) - 4 color process

Note about PMS colors - Process printing cannot guarantee exact PMS color matches. We will try to match as closely as possible. PMS colors are called out here only to indicate colors trying to be matched. PMS colors are Coated (C) unless otherwise indicated.