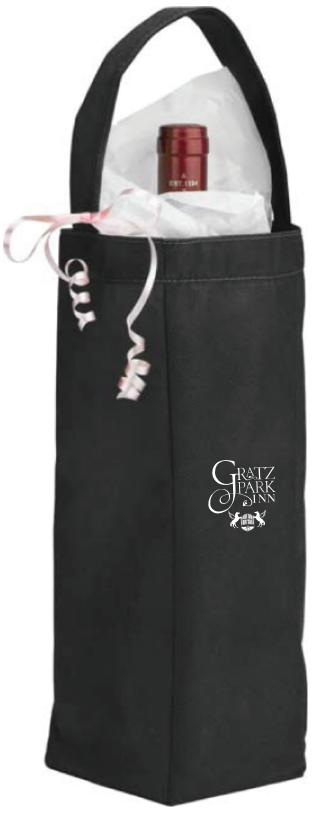

## **Reusable Bottle Tote**

Order Number: 113601 Item Number: 1305-108022 Product Color: Black

Imprint Color: White

## **Actual Size**