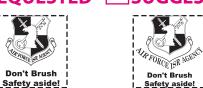

## PLEASE SELECT THE ONE THAT YOU APPROVED

REQUESTED SUGGESTED

Artwork shown @ 100%

Dotted line is for FPO (FOR POSITION ONLY)
to show imprint area

TEXT IN THE RIBBON UNDER SHIELD WILL NOT BE LEGIBLE.
PLEASE SEE SUGGESTED LAYOUT