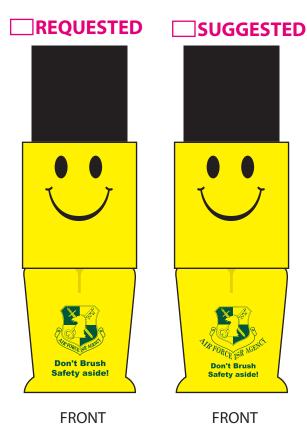

## PLEASE SELECT THE ONE THAT YOU APPROVED

REQUESTED SUGGESTED

Artwork shown @ 100%

Dotted line is for FPO (FOR POSITION ONLY)
to show imprint area

TEXT IN THE RIBBON UNDER SHIELD WILL NOT BE LEGIBLE.
PLEASE SEE SUGGESTED LAYOUT