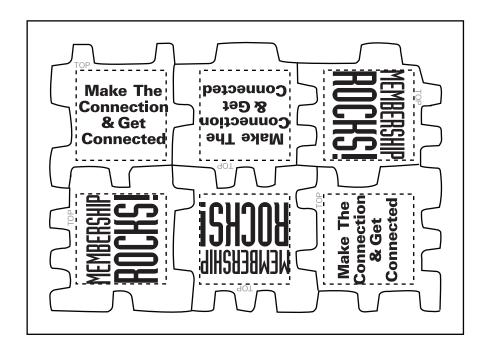

Imprint color: White

Art enlarged for viewing

Make The Connection & Get Connected

THIS WILL BE THE LAYOUT

Make The Connection & Get Connected

WHEN PUZZLE IS PUT TOGETHER

Make The Connection & Get Connected

Make The Connection & Get Connected