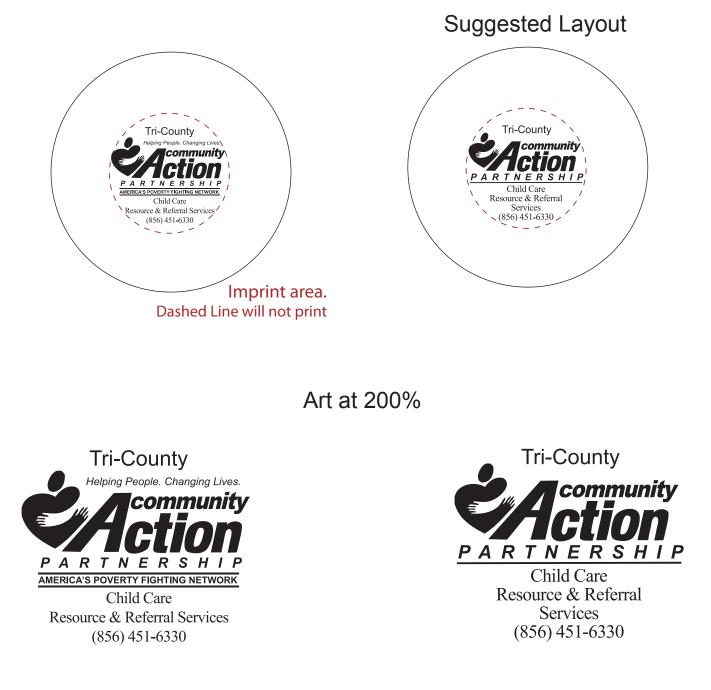

## Imprint Color : White

Art Note: Much of the text in the logo is too small to print legibly. Please see suggested layout for printing. Some detail may be lost due to printing process on material.