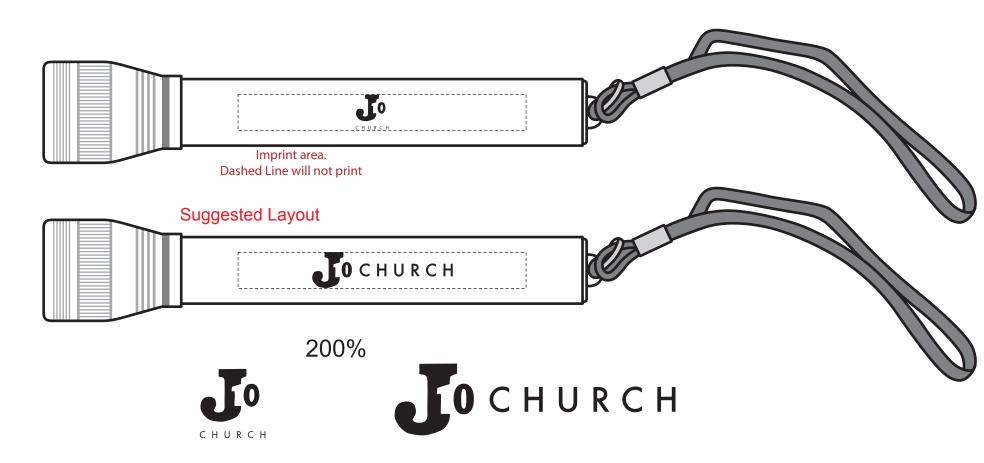

Imprint color(s): White

Art Note: the text "CHURCH" in the original layout is to small to print legibly. see suggested layout for printing.