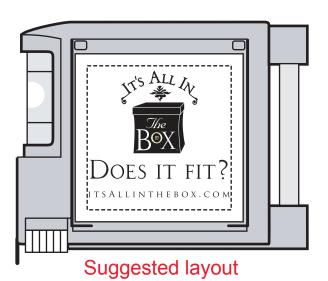

Art Note: The text "Itsallinthebox.com" in the original art may fill in during printing, due to size. See suggested layout for legiblity.