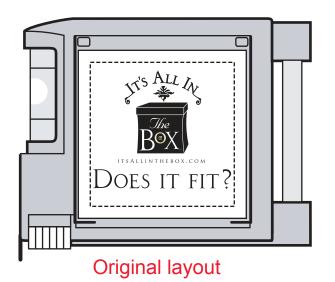

Art Note: The text "Itsallinthebox.com" in the original art may fill in during printing, due to size. See suggested layout for legiblity.