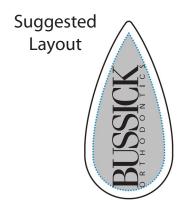

## ATTENTION

- \* ART NOTE: the text "Orthodontics" may be to small to print correctly
- \* Recommend removing graphi to enlarge text.
- \* See suggested layout below